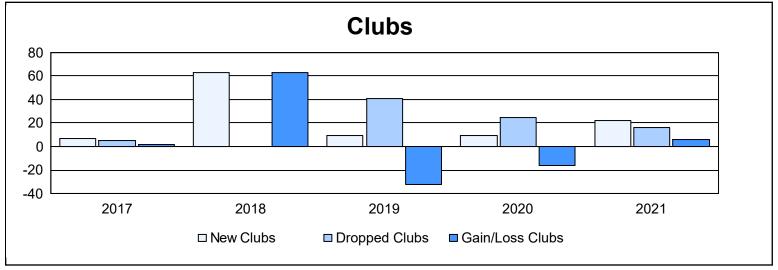

District 322C1 As of June 2021 Cumulative

| Year      | New<br>Clubs | Dropped<br>Clubs | Gain/<br>Loss<br>Clubs | New<br>Members | Charter<br>Members | Reinstate<br>Members | Transfer<br>Members | Total<br>Member<br>Added | Total<br>Members<br>Dropped | Gain/<br>Loss<br>Members |
|-----------|--------------|------------------|------------------------|----------------|--------------------|----------------------|---------------------|--------------------------|-----------------------------|--------------------------|
| 2016-2017 | 7            | 5                | 2                      | 373            | 153                | 32                   | 2                   | 560                      | 637                         | -77                      |
| 2017-2018 | 63           | 0                | 63                     | 1,788          | 1,384              | 92                   | 1                   | 3,265                    | 486                         | 2,779                    |
| 2018-2019 | 9            | 41               | -32                    | 203            | 232                | 42                   | 188                 | 665                      | 2,552                       | -1,887                   |
| 2019-2020 | 9            | 25               | -16                    | 186            | 224                | 33                   | 5                   | 448                      | 1,369                       | -921                     |
| 2020-2021 | 22           | 16               | 6                      | 515            | 577                | 27                   | 10                  | 1,129                    | 687                         | 442                      |
| Average   | 22           | 17               | 5                      | 613            | 514                | 45                   | 41                  | 1,213                    | 1,146                       | 67                       |