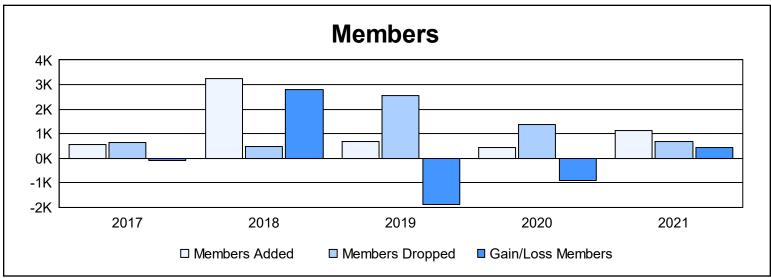

District 322C1 As of June 2021 Cumulative

| Year      | New<br>Clubs | Dropped<br>Clubs | Gain/<br>Loss<br>Clubs | New<br>Members | Charter<br>Members | Reinstate<br>Members | Transfer<br>Members | Total<br>Member<br>Added | Total<br>Members<br>Dropped | Gain/<br>Loss<br>Members |
|-----------|--------------|------------------|------------------------|----------------|--------------------|----------------------|---------------------|--------------------------|-----------------------------|--------------------------|
| 2016-2017 | 7            | 5                | 2                      | 373            | 153                | 32                   | 2                   | 560                      | 637                         | -77                      |
| 2017-2018 | 63           | 0                | 63                     | 1,788          | 1,384              | 92                   | 1                   | 3,265                    | 486                         | 2,779                    |
| 2018-2019 | 9            | 41               | -32                    | 203            | 232                | 42                   | 188                 | 665                      | 2,552                       | -1,887                   |
| 2019-2020 | 9            | 25               | -16                    | 186            | 224                | 33                   | 5                   | 448                      | 1,369                       | -921                     |
| 2020-2021 | 22           | 16               | 6                      | 515            | 577                | 27                   | 10                  | 1,129                    | 687                         | 442                      |
| Average   | 22           | 17               | 5                      | 613            | 514                | 45                   | 41                  | 1,213                    | 1,146                       | 67                       |